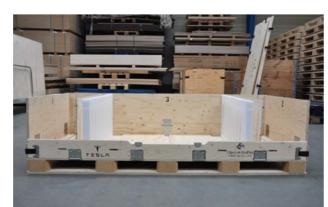

Clip-Lok 2P box flat-packed with dunnages inside the packaging.

Clip-Lok 2P box built up with ETHA foam ready to protect the aluminium profiles.

Clip-Lok 2P box can transport aluminium profiles of different lengths in one box.

Clip-Lok 2P box loaded with aluminium profiles secured and ready for transport.