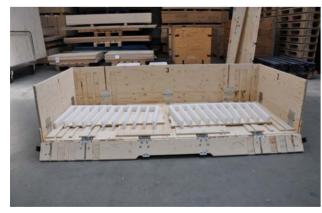

## Clip-Lok 2P Box for sensitive profiles used in lithium batteries for electrical vehicles.

This box is tailor-made for the highly sensitive aluminium profiles used in automotive industry. Our solution allows customers to transport aluminium profiles of different lengths. This way one box serves aluminium profiles in 3 different lengths. The aluminium profiles are protected by ETHA foam that slides inside the dunnage placed at the base of the pallet. The box can be flat-packed with the dunnages, thereby making it easy to store.

Clip-Lok 2P box flat-packed with dunnages inside the packaging.

Clip-Lok 2P box built up with ETHA foam ready to protect the aluminium profiles.

Clip-Lok 2P box can transport aluminium profiles of different lengths in one box.