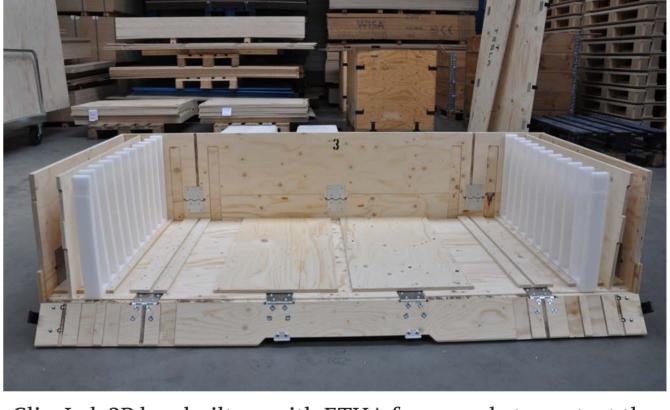

## Clip-Lok 2P Box for sensitive profiles used in lithium batteries for electrical vehicles.

This box is tailor-made for the highly sensitive aluminium profiles used in automotive industry. Our solution allows customers to transport aluminium profiles of different lengths. This way one box serves aluminium profiles in 3 different lengths. The aluminium profiles are protected by ETHA foam that slides inside the dunnage placed at the base of the pallet. The box can be flat-packed with the dunnages, thereby making it easy to store.

Clip-Lok 2P box flat-packed with dunnages inside the packaging.

Clip-Lok 2P box built up with ETHA foam ready to protect the aluminium profiles.

Clip-Lok 2P box can transport aluminium profiles of different lengths in one box.