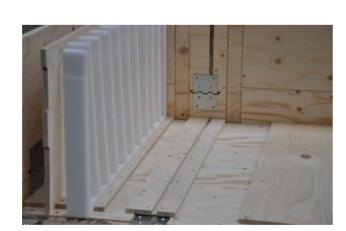

## Clip-Lok 2P Box for sensitive profiles used in lithium batteries for electrical vehicles.

This box is tailor-made for the highly sensitive aluminium profiles used in automotive industry. Our solution allows customers to transport aluminium profiles of different lengths. This way one box serves aluminium profiles in 3 different lengths. The aluminium profiles are protected by ETHA foam that slides inside the dunnage placed at the base of the pallet. The box can be flat-packed with the dunnages, thereby making it easy to store.

Clip-Lok 2P box flat-packed with dunnages inside the packaging.

Clip-Lok 2P box built up with ETHA foam ready to protect the aluminium profiles.

Clip-Lok 2P box can transport aluminium profiles of different lengths in one box.