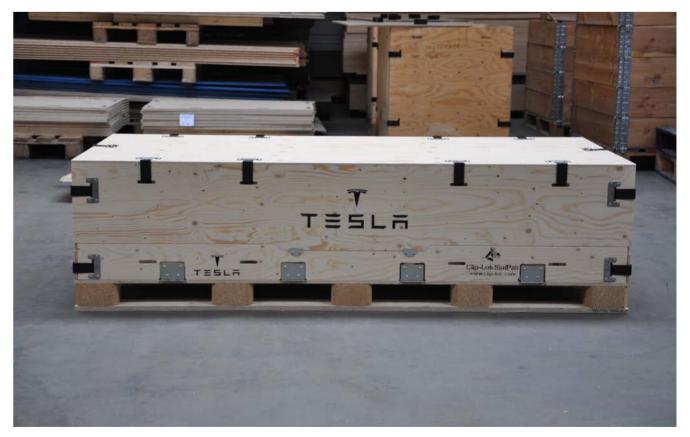

## Clip-Lok 2P Box for sensitive profiles used in lithium batteries for electrical vehicles.

This box is tailor-made for the highly sensitive aluminium profiles used in automotive industry. Our solution allows customers to transport aluminium profiles of different lengths. This way one box serves aluminium profiles in 3 different lengths. The aluminium profiles are protected by ETHA foam that slides inside the dunnage placed at the base of the pallet. The box can be flat-packed with the dunnages, thereby making it easy to store.

## Clip-Lok boxes:

- are tailor made to suit needs of the customer.
- are ideal packaging for lean manufacturing.
- can be stacked without the need for racking.
- with ETHA foam dunnage keep the parts separated and securely loaded.
- can be reused typically over 100 transports with normal handling.
- can be easily and quickly flat-packed, reducing transport and storage volume by up to 80%.
- are suitable for transport by road, rail, sea or air.