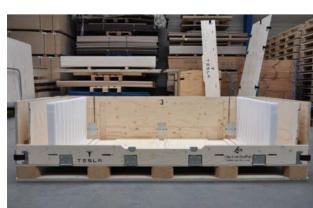

## Clip-Lok 2P Box for sensitive profiles used in lithium batteries for electrical vehicles.

This box is tailor-made for the highly sensitive aluminium profiles used in automotive industry. Our solution allows customers to transport aluminium profiles of different lengths. This way one box serves aluminium profiles in 3 different lengths. The aluminium profiles are protected by ETHA foam that slides inside the dunnage placed at the base of the pallet. The box can be flat-packed with the dunnages, thereby making it easy to store.

Clip-Lok 2P box flat-packed with dunnages inside the packaging.

Clip-Lok 2P box built up with ETHA foam ready to protect the aluminium profiles.

Clip-Lok 2P box can transport aluminium profiles of different lengths in one box.

Clip-Lok 2P box loaded with aluminium profiles secured and ready for transport.