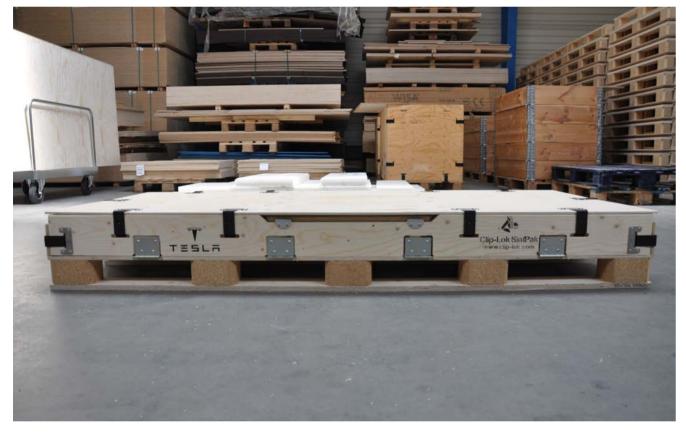

## Clip-Lok 2P Box for sensitive profiles used in lithium batteries for electrical vehicles.

This box is tailor-made for the highly sensitive aluminium profiles used in automotive industry. Our solution allows customers to transport aluminium profiles of different lengths. This way one box serves aluminium profiles in 3 different lengths. The aluminium profiles are protected by ETHA foam that slides inside the dunnage placed at the base of the pallet. The box can be flat-packed with the dunnages, thereby making it easy to store.

Clip-Lok 2P box flat-packed with dunnages inside the packaging.

Clip-Lok 2P box built up with ETHA foam ready to protect the aluminium profiles.

Clip-Lok 2P box can transport aluminium profiles of different lengths in one box.